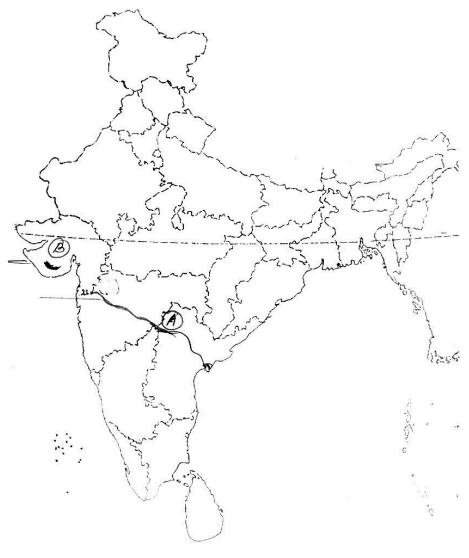

- 28. हमारे संविधान के निर्माण में योगदान देने वाले कारकों की सूची बनाइए। 5
  List the factors that contributed to the making of our constitution.
- 29. पालमपर के किसान एक वर्ष में कई प्रकार की फसले कैसे उगा लेते हैं ? व्याख्या कीजिए। 5
  Why are farmers of Palampur able to grow different crops in a year? Explain.
- 30. बेरोजगारी से क्या अभिप्राय है ? यह हमारी अर्थव्यवस्था को कैसे प्रभावित करती है ? 1+4=5 What is unemployment ? How does it affect our economy ?
- 31. (i) दिए हुए भारत के राजनीतिक रेखामानचित्र में (A) और (B) पर दो लक्षण चिन्हित किए गए है। नीचे दी गई जानकारी के आधार पर इन लक्षणों की पहचान कर मानचित्र में चिन्हित रेखाओं पर उनके सही नाम लिखिए:
  - (A) एक प्रायद्विपीय नदी
  - (B) एक पर्वत शृंखला
  - (i) Two features (A) and (B) are shown on the political outline map of India. Identify these features with the help of following information and write their correct names on the lines marked in the map.
    - (A) Peninsular River
    - (B) A mountain range.
  - (ii) उसी मानचित्र पर ही निम्नलिखित को उपयुक्त संकेतों द्वारा दर्शाइए एवं उनके सही नाम 2+2=4 लिखिए:
    - (C) गारो पहाड़ियां
    - (D) भारत के मुख्य भूभाग का दक्षिणतम छोर
  - (ii) Locate and Label the following on the same political outline map of India.
    - (C) Garo Hills
    - (D) Southernmost point of mainland of India.