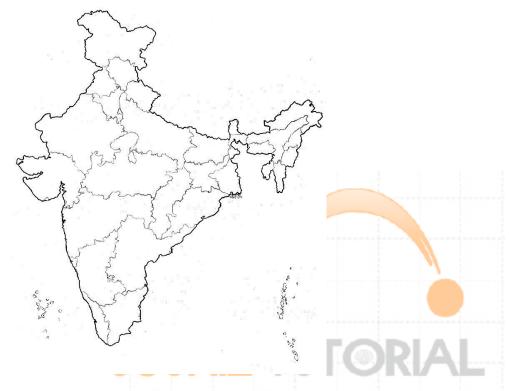

## oaching for Mathematics and

दिए हुए भारत के राजनीतिक रेखामानचित्र पर, निम्नलिखित को उपयुक्त संकेतों द्वारा दर्शाइये एवं उनके नाम लिखिए : 30

nase Excellence

- एक राज्य जिसकी सीमाएं केवल म्यांमार के साथ लगती हैं। (X)
- गारो पहाड़ियां (Y)
- नर्मदा नदी (Z)
- निम्नलिखित प्रश्न केवल दृष्टिबाधित परीक्षार्थियों के लिए प्रश्न क्रमांक 30 के स्थान पर हैं:
- वह कौन सा राज्य है जिस की सीमा केवल म्यांमार से लगती है?
- गारों के अतिरिक्त मेघालय में स्थित अन्य दो पहाड़ियों के नाम लिखिए। (30.2)
- नर्मदा नदी का उदग्म स्थान कौन सा है?

On the given political outline map of India, locate and label the following with appropriate symbols

(X) A state sharing its boundary with Myanmar only?

- (Y) Garo Hills
- (Z) River Narmada.

Note: The following questions are for the visually impaired candidates only lieu Q.No.30

- (30.1) Name the state which shares its boundary with Myanmar only.
- Besides Garo hills, which two other hills are located in Meghalaya?
- (30.3) Name the place of origin of River Narmada.