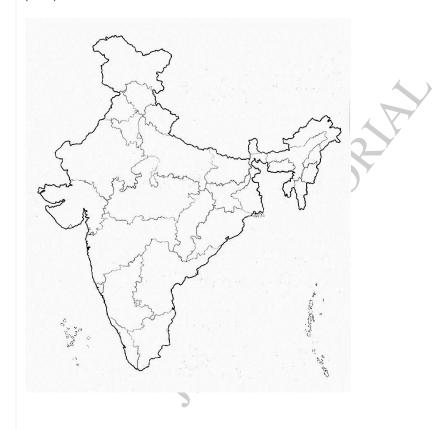

#### JSUNIL TUTORIAL ACBSE Coaching for Mathematics and Science

- 30 दिए हुए भारत के राजनीतिक रेखामानचित्र पर, निम्नलिखित को उपयुक्त संकेतों द्वारा दर्शाइये एवं उनके नाम लिखिए :
  - (X) भारत की मानक याम्योत्तर
  - (Y) ज़ास्कर श्रेणी
  - (Z) कृष्णा नदी
  - नोट : निम्नलिखित प्रश्न केवल दृष्टिबाधित परीक्षार्थियों के लिए प्रश्न क्रमांक 30 के स्थान पर हैं :
  - (30.1) किस दैशांतर रेखा को भारत की मानक याम्योत्तर माना जाता है?
  - (30.2) ज़रस्कर पर्वत श्रेणी किस राज्य में स्थित है?
  - (30.3) कृष्णा नदी किस राज्य में अपना डेल्टा बनाती है?

On the given political outline map of India, locate and label the following with appropriate symbols.

(X) Standard Meridian of India

## JSUNIL TUTORIAL ACBSE Coaching for Mathematics and Science

- (Y) Zaskar Range
- (Z) River Krishna

Note: The following questions are for the visually impaired candidates only in lieu of Q.No.30

- (30.1) Which longitude is taken as standard Meridian of India?
- (30.2) Zaskar Range is located in which state of India?
- (30.3) Name the State in which River Krishna forms its delta.