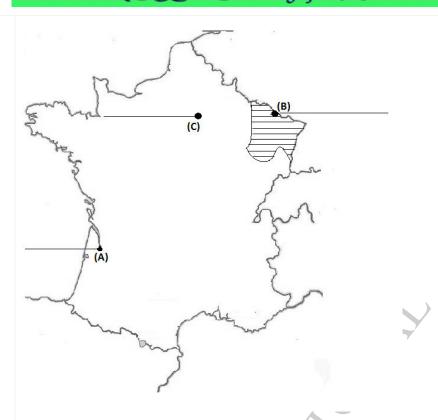

http://jsuniltutorial.weebly.com/

|    | सबसे अधिक उपयोगी मानते हैं ? इसके कोई दो कारण लिखिए।                                                                                                                                  |   |
|----|---------------------------------------------------------------------------------------------------------------------------------------------------------------------------------------|---|
|    | Mention any four non-farm activities of village Palampur. Which activity do you feel most useful for the villagers? Give any two reasons.                                             |   |
| 27 | हाल के वर्षों में भारत की अर्थव्यवस्था के तीनों क्षेत्रकों में रोजगार परिदृश्य का वर्णन कीजिए।                                                                                        | 5 |
|    | Describe the employment scenario in the three sectors of the economy in India in recent years.                                                                                        |   |
| 28 | उत्पादन का उद्देश्य लिखिये। उत्पादन के लिए ज़रूरी चार आवश्यक्ताओं का वर्णन कीजिए।                                                                                                     | 5 |
|    | State the aim of production. Describe the four requirements of production.                                                                                                            |   |
| 29 | दिए हुए फ्रांस के रेखामानचित्र में A, B और C तीन लक्षण चिन्हित किये गए हैं। नीचे दी गयी जानकारी के आधार                                                                               | 3 |
|    | पर इन लक्षणों को पहचानिए और मानचित्र में चिन्हित रेखाओं पर उनके सही नाम लिखिए:                                                                                                        |   |
|    | (A) दास व्यापार से संबंधित पत्तन।                                                                                                                                                     |   |
|    | (B) भय की लहर से अप्रभावित एक क्षेत्र।                                                                                                                                                |   |
|    | (C) स्थान जहाँ से फ्रांसीसी क्रांति का आरम्भ हुआ था।                                                                                                                                  |   |
|    | नोट : निम्नलिखित प्रश्न केवल दृष्टिबाधित परीक्षार्थियों के लिए प्रश्न क्रमांक 29 के स्थान पर हैं :                                                                                    |   |
|    |                                                                                                                                                                                       |   |
|    | (29.1) फ्रांस में दास व्यापार से संबंधित एक पत्तन का नाम लिखिए।                                                                                                                       |   |
|    | (29.2) फ्रांस में भय की लहर से अप्रभावित उत्तर पूर्वी क्षेत्र का नाम लिखिए।                                                                                                           |   |
|    | (29.3) उस स्थान का नाम लिखिए जहाँ से 1789 की फ्रांस की क्रांति का आरम्भ हुआ।                                                                                                          |   |
|    | Three items A, B and C are shown in the given outline map of France. Identify these items with the help of following information and write their correct names on the lines marked on |   |
|    | the map.                                                                                                                                                                              |   |
|    | <ul><li>(A) Port related to slave trade.</li><li>(B) The region not affected by the great fear.</li></ul>                                                                             |   |
|    | (C) The place where French revolution of 1789 started.                                                                                                                                |   |
|    | Note: The following questions are for the visually impaired candidates only in lieu of                                                                                                |   |
|    | Q.No.29                                                                                                                                                                               |   |
|    | (29.1) Name one port of France which was related to slave trade.                                                                                                                      |   |
|    | <ul><li>(29.2) Name the North Eastern region of France which was not affected by great fear.</li><li>(29.3) Name the place where French revolution of 1789 started.</li></ul>         |   |