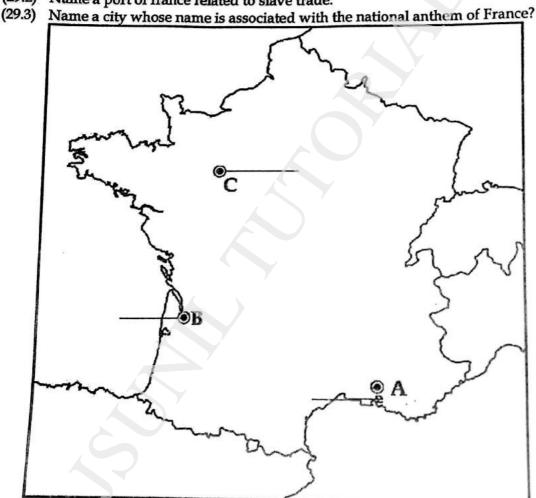

17

18

तीन विशेषतायें लिखए।

| •        | At the                                                                                                                                                                                                                                                                                                                                                                                                                                                                                |           |
|----------|---------------------------------------------------------------------------------------------------------------------------------------------------------------------------------------------------------------------------------------------------------------------------------------------------------------------------------------------------------------------------------------------------------------------------------------------------------------------------------------|-----------|
|          | "To assess a democracy, it is important to look at the important features of democratic elections". State three of features.                                                                                                                                                                                                                                                                                                                                                          |           |
| 1        | अस्तिवर्त (पढ़ लिख) माता-पिता द्वारा एक अच्छे चक के निर्माण का क्या अर्थ है? उपय कीनिए।                                                                                                                                                                                                                                                                                                                                                                                               | 3         |
|          | छोटे किसान अपनी पूँजी की जरूरत कैसे पूरा करते हैं? इससे संबंधित विभिन्न प्रकार की समस्याओं को स्पष्ट<br>कीजिए।                                                                                                                                                                                                                                                                                                                                                                        | 3         |
| 2        | How do small farmers fulfil their requirement of capital? Explain the various problem related to this.                                                                                                                                                                                                                                                                                                                                                                                | _         |
|          | प्रांस में महिलाओं को 1791 के संविधान से निराशा क्यों हुई? महिलाओं के जीवन में सुधार लाने के लिए क्रान्तिकारी सरकार ने कौनसे कानून लागू किए?                                                                                                                                                                                                                                                                                                                                          | ,         |
| 22       | Why were women disappointed by the Constitution of 1791 in France? What laws did the revolutionary government introduce to improve the lives of women? अक्तूबर 1917 की उन घटनाओं को स्पष्ट कीजिए, जिनके कारण रूस की अन्तरिम सरकार का सफाया हो गया।                                                                                                                                                                                                                                    | 5         |
|          | Explain the events of October, 1917 that wiped out the provisional government from Russia.<br>अथवा/OR                                                                                                                                                                                                                                                                                                                                                                                 | ·         |
| 22       | b जून 1919 में साम्राज्यवादी शक्तियों द्वारा वर्साय के संधि पत्र पर हस्ताक्षर के लिए जर्मनी को मजबूर किया गया।                                                                                                                                                                                                                                                                                                                                                                        | 5         |
|          | जर्मनी पर थोपी गई संधि की शर्तों के किन्हीं पाँच प्रावधानों को बताइए।                                                                                                                                                                                                                                                                                                                                                                                                                 | 4         |
| 23       | Germany was compelled to sign the Treaty of Versailles on June 1919 by imperialist powers.<br>State five terms of Treaty imposed on Germany.<br>हिमालय के महत्त्व के किन्हीं पाँच बिन्दुओं का वर्णन कीजिए।                                                                                                                                                                                                                                                                            | 5         |
| 24<br>25 | Describe any five points of significance of Himalayas.<br>औपनिवेशिक शासन की राजनैतिक संस्थाओं और व्यवस्थाओं को जाननेसमझने से भी नई राजनैतिक संस्थाओं का -<br>कथन की न्यायसंगत व्याख्या कीजिए। "स्वरुप तथ करने में यदद मिली।<br>"The familiarity with political institutions of the colonial rule helped to develop an agreement<br>over the institutional design". Justify the statement.<br>चिले के राजनैतिक घटनाक्रम के अध्ययन के आधार पर लोकतांत्रिक शासन के अनुभव का वर्णन कीजिए। | *         |
|          | On the basis of the political case study of Chile, narrate the experiences of democratic rule.                                                                                                                                                                                                                                                                                                                                                                                        |           |
| 26       | "मानव संसाधन उत्पादन का एक अपरिहार्य घटक है"। कथन की पुष्टि कीजिए। "Human resources are an indispensable factor of production". Justify.                                                                                                                                                                                                                                                                                                                                              | 5         |
| 27       | भूमिहीन श्रमिक तथा अपने स्वयं के खेतों में काम करने वाले किसानों की स्थिति में अंतर स्पष्ट कीजिए।                                                                                                                                                                                                                                                                                                                                                                                     |           |
| 20       | Distinguish between the condition of a farmer who is working in his own farm and a landle labourer.                                                                                                                                                                                                                                                                                                                                                                                   | 1         |
| 28       | सर्व शिक्षा अभियान साक्षरता दर बढ़ाने की दिशा में एक सफल कदम है। इनकी विशेषताओं तथा महत्वों का वर्ष<br>कीजिए।                                                                                                                                                                                                                                                                                                                                                                         | नि 5      |
| 29       | Sarva - Shiksha Abhiyaan is one of successful steps to increase literacy rate. Describe its features are its importance for fighting social and economic problems.<br>दिए हुए फ्रांस के रेखामानचित्र में A, B और C तीन लक्षण चिह्नित किये गए हैं। नीचे दी गयी जानकारी के आधार                                                                                                                                                                                                         |           |
|          | इन लक्षणों को पहचानिए और मानचित्र में चिह्नित रेखाओं पर उनके सही नाम लिख्यि .                                                                                                                                                                                                                                                                                                                                                                                                         |           |
|          | (A) एक शहर जिसके नाम से फ्रांस का राष्ट्रगान जुड़ा हुआ है।                                                                                                                                                                                                                                                                                                                                                                                                                            | کو.<br>لم |
|          | (B) दास व्यापार से संबंधित एक बन्दरगाह।                                                                                                                                                                                                                                                                                                                                                                                                                                               |           |

29

(C) प्रमुख भगदड़ का बाहरी हिस्सा।

नोट : निम्नलिखित प्रश्न केवल दृष्टिबाधित परोक्षार्थियों के लिए हैं :

(29.1) फ्रांस की राजधानी का नाम लिखिए।

(29.2) दास व्यापार से संबंधित फ्रांस के एक बंदरगाह का नांम लिखिए।

(29.3) एक शहर का नाम लिखिए जिसके नाम से फ्रांस का राष्ट्रगान जुड़ा हुआ है।

Three items A, B and C are shown in the given outline map of France. Identify these items with the help of following information and write their correct names on the lines marked on the map.

(A) A city whose name is associated with the National Anthem of France.

(B) A port related to Slave Trade

(C) An epicenter of main panic movements.

Note: The following questions are for the visually impaired candidates only:

(29.1) State the name of capital of France.

(29.2) Name a port of france related to slave trade.

दिए हुए भारत के राजनीतिक रेखामानचित्र पर, निम्नलिखित को उपयुक्त संकेतों द्वारा दर्शाइये एवं उनके नाम लिखिए: